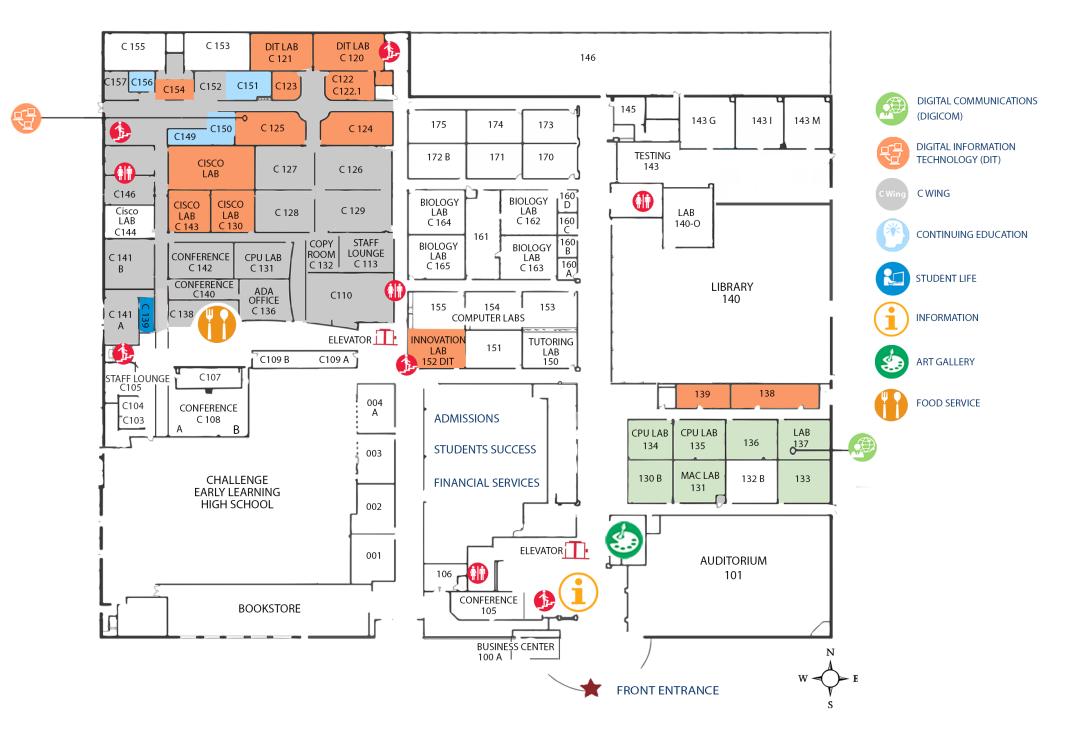

## **Campus Hours**

Monday - Friday, 7 a.m. - 10 p.m. Saturday, 8 a.m. - 5 p.m. Sunday, 2 p.m. - 6 p.m. \* Hours subject to change

### Info Desk (713-718 -7930)

Monday - Friday, 7 a.m. - 10 p.m. Saturday, 8 a.m. - 5 p.m. Sunday, 2 p.m. - 6 p.m. \* Hours subject to change

### Bookstore (713-218-0391)

Monday - Thursday, 8:30 a.m. - 6 p.m. Friday, 9 a.m. - 1 p.m. Saturday, 9 a.m. - 1 p.m. \* Hours subject to change

#### Admissions (713-718-8920)

Monday - Thursday, 8 a.m. - 7 p.m. Friday, 9 a.m. - 1 p .m.

### Financial Aid (713-718-7722)

Monday - Thursday, 8 a.m. - 6 p.m. Friday, 8 a.m. - 5 p.m.

# Library (713-718-7880)

Monday - Thursday, 7 a.m. - 9 p.m. Friday, 7 a.m. - 1 p.m. Saturday, 8 a.m. - 1 p.m.

# Student Life (713-718-2746)

Monday, 10 a.m. - 3 p.m. Tuesday - Thursday, 10 a.m. - 5 p.m.